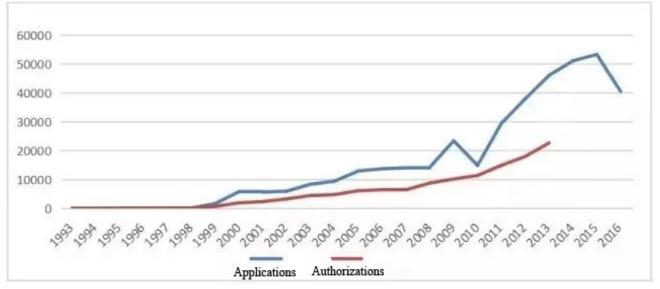

Figure 3

| Year        | Medical Patent Application Trend                   |
|-------------|----------------------------------------------------|
| 1993        | Growth starts as China authorizes compound patents |
| Before 2000 | Negligible growth                                  |
| 2000        | Steady increase with patent authorization          |
| After 2010  | Rapid growth                                       |