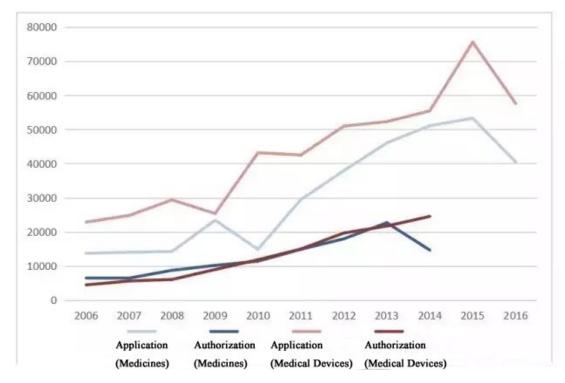

The top six provinces for Chinese domestic medical industry patent applications are Shandong, Jiangsu, Guangdong, Beijing, Zhejiang and Shanghai.

Figure 2

Medical industry patents can be divided into medical patents and medical devices patents. Application trends are illustrated below: