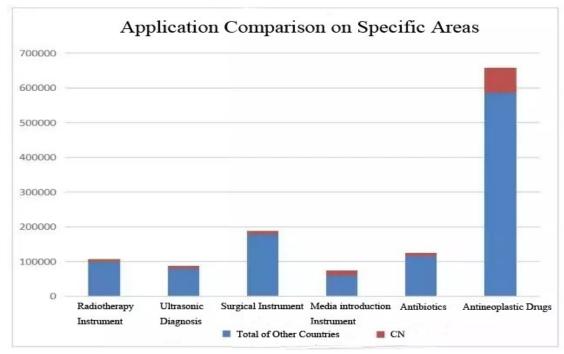

# **Chinese Patent Application Analysis for the Medical Industry**

Chinese patent applications in the medical industry have gradually increased, although they make up a relatively lower proportion of global patent applications than other industries.