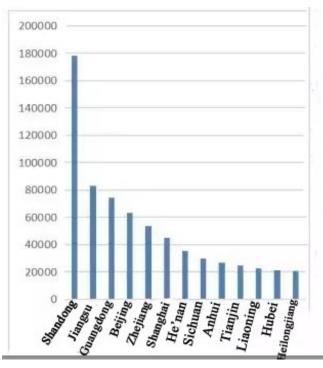

The top six provinces for Chinese domestic medical industry patent applications are Shandong, Jiangsu, Guangdong, Beijing, Zhejiang and Shanghai.

Figure 2

Medical industry patents can be divided into medical patents and medical devices patents. Application trends are illustrated below: